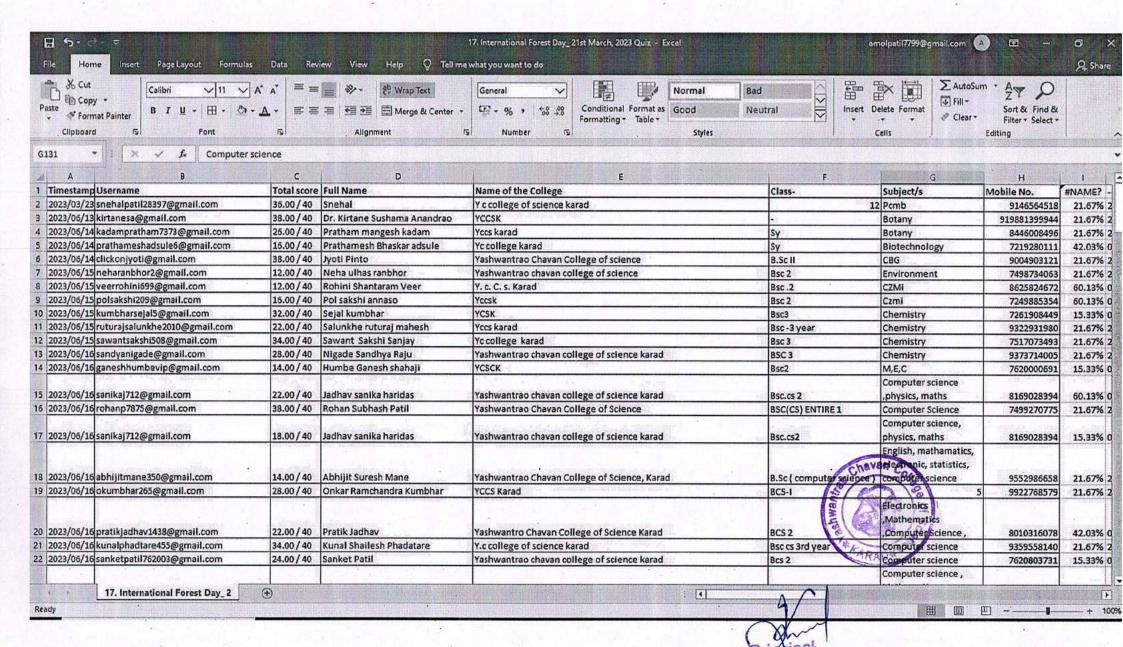

## YASHWANTRAO CHAVAN COLLEGE OF SCIENCE, KARAD Activity Report, 2022-23

| Name of the Department   | IQAC and Eco Club                                                                                               |
|--------------------------|-----------------------------------------------------------------------------------------------------------------|
| Title of the activity    | Online Quiz on the occasion of "International Forest Day-<br>21st March.<br>https://forms.gle/rQKTVjpy5dWVfkMB9 |
| Date                     | 21 <sup>st</sup> March, 2023                                                                                    |
| Involved Beneficiaries   | Student (Host college and other colleges)                                                                       |
| No. of Beneficiaries     | No. of participant: 204                                                                                         |
| Outcome/Success achieved | Improvement in General knowledge                                                                                |