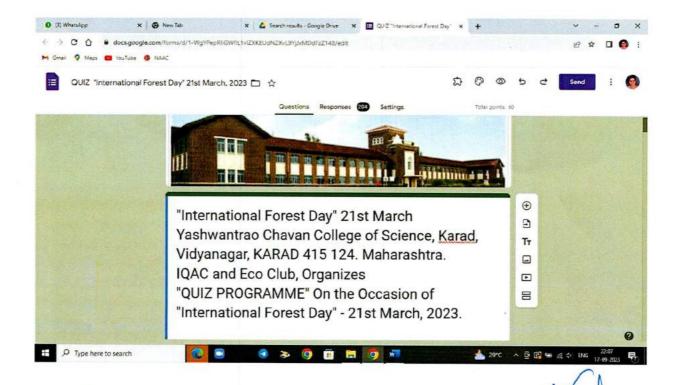

## YASHWANTRAO CHAVAN COLLEGE OF SCIENCE, KARAD Activity Report, 2022-23

| Name of the Department   | IQAC and Eco Club                                                                                               |
|--------------------------|-----------------------------------------------------------------------------------------------------------------|
| Title of the activity    | Online Quiz on the occasion of "International Forest Day-<br>21st March.<br>https://forms.gle/rQKTVjpy5dWVfkMB9 |
| Date                     | 21 <sup>st</sup> March, 2023                                                                                    |
| Involved Beneficiaries   | Student (Host college and other colleges)                                                                       |
| No. of Beneficiaries     | No. of participant: 204                                                                                         |
| Outcome/Success achieved | Improvement in General knowledge                                                                                |