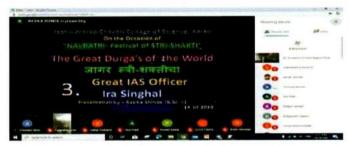

Yashwantrao Chavan College of Science. Karad

On the Occasion of "NAVRATRI- Festival of STREE-SHAKTI"

### The Great Durga's of the World

जागर स्त्री-शक्तीचा

17.10.2020 to 24.10.2020

Student 66

On the Occasion of "NAVRATRI- Festival of STREE-SHAKTI" Yashwantrao Chavan College of Science Organized 9-days Program to Motivate Girl Student.