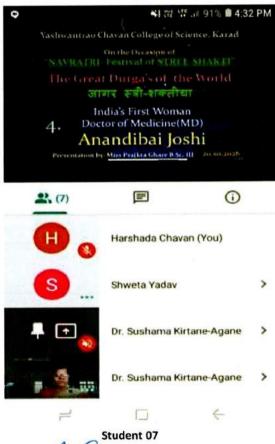

Yashwantrao Chavan College of Science. Karad

On the Occasion of "NAVRATRI- Festival of STREE-SHAKTI"

### The Great Durga's of the World

जागर स्त्री-शक्तीचा

17.10.2020 to 24.10.2020

Student 66

On the Occasion of "NAVRATRI- Festival of STREE-SHAKTI" Yashwantrao Chavan College of Science Organized 9-days Program to Motivate Girl Student.

Each day Biography of "Great female Personality was shared with Students. Student has also prepared PPT.

Student 40

Student 41

IgAc Coordinator

Principal
Yashwantrao Chavan College
of Science, Karad

Program Inchange