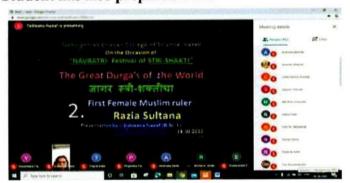

### The Great Durga's of the World

जागर स्त्री-शक्तीचा

17.10.2020 to 24.10.2020

Student 66

On the Occasion of "NAVRATRI- Festival of STREE-SHAKTI" Yashwantrao Chavan College of Science Organized 9-days Program to Motivate Girl Student.

Each day Biography of "Great female Personality was shared with Students. Student has also prepared PPT.

Student 40

Student 41

IgAc Coordinator

Principal
Yashwantrao Chavan College
of Science, Karad

Program Inchange