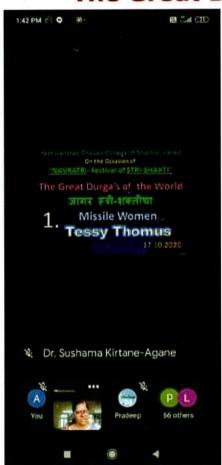

### The Great Durga's of the World

जागर स्त्री-शक्तीचा

17.10.2020 to 24.10.2020

Student 66

On the Occasion of "NAVRATRI- Festival of STREE-SHAKTI" Yashwantrao Chavan College of Science Organized 9-days Program to Motivate Girl Student.

Each day Biography of "Great female Personality was shared with Students. Student has also prepared PPT.

Student 40

Student 41

IgAc Coordinator

Principal
Yashwantrao Chavan College
of Science, Karad

Program Inchange